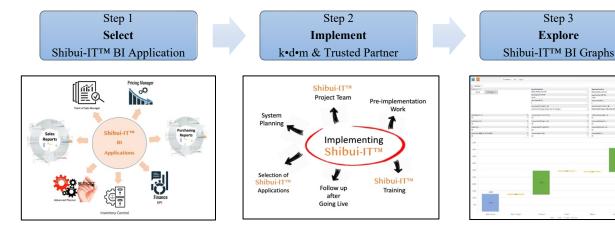

## SHIBUI-ITTM BI DEPLOYMENT!

- kdm semi consulting GmbH (k•d•m) has chosen "Trusted Partner" to implement and maintain Shibui-IT<sup>TM</sup> BI on existing SAP platforms (deployments on other systems are possible on request).
- k•d•m offers a comprehensive online Shibui-IT<sup>TM</sup> BI application collection based on fictitious ERP & CRM data including user manuals for extensive testing purposes to assure return of investment.
- k•d•m will accompany the installation with workshops that demonstrate how the Shibui-IT<sup>TM</sup> methodology enhances the value proposition of BI users in a variety of roles and functions.